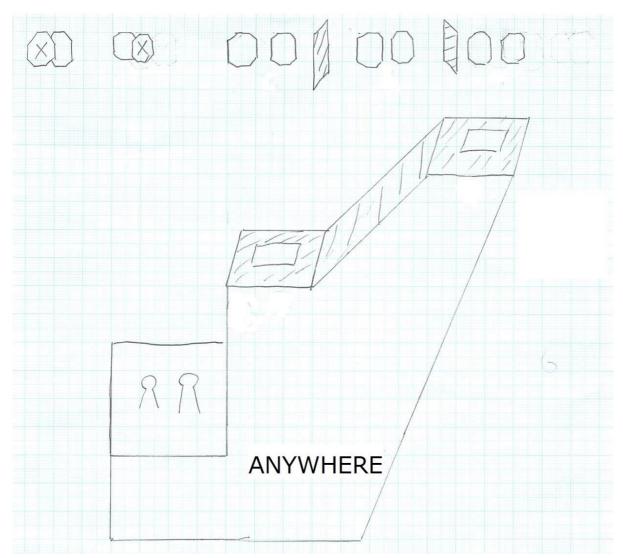

start positron: anywhere inside the fault line, facing down range , natural standby

type: short

target: IPSC target 1 popper 4 plate 4 no shoot 5

number of projectiles to be scored: 10 projectile / 50

gun in ready condition: holster