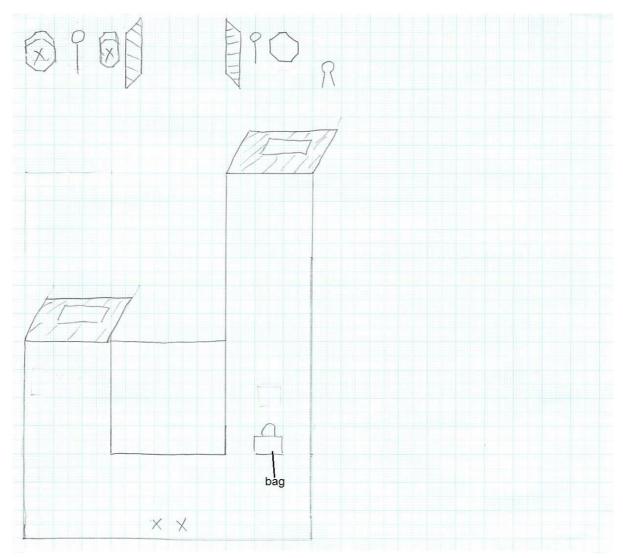

gun in ready condition: holster

start positron: heel on mark, facing down range, both hands on lap

timer start: audible

procedure: after signal, engage all targets visible from within the designated area. keeping the bag with only weak hand while shooting.

type: short

target:
IPSC target 4
popper 2
plate 1
no shoot 2

number of projectiles to be scored: 11 projectile / 55

gun in ready condition: magazine no inserted, chamber no loaded, gun in the box, all magazines on the table to be used