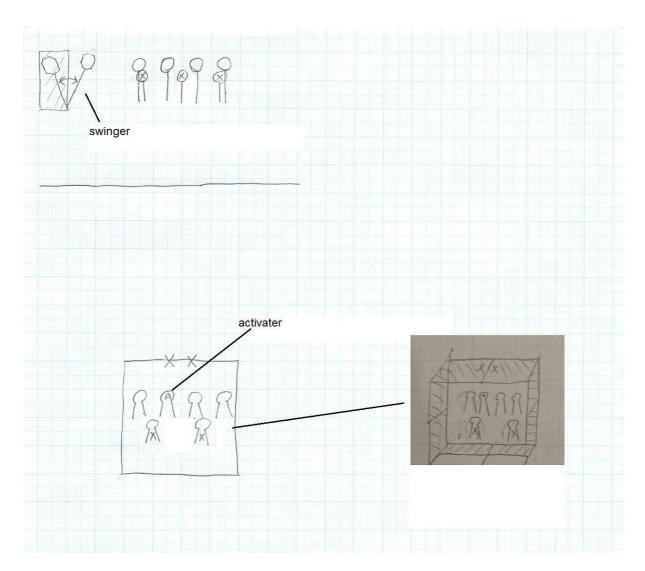

remark:

(1)turn target T1 is activated by P1.

(2)T1 will remain visible at rest.

type: medium

target: IPSC target 8 popper 2 plate 0 no shoot 2

number of projectiles to be scored: 18 projectile / 90

gun in ready condition: holster