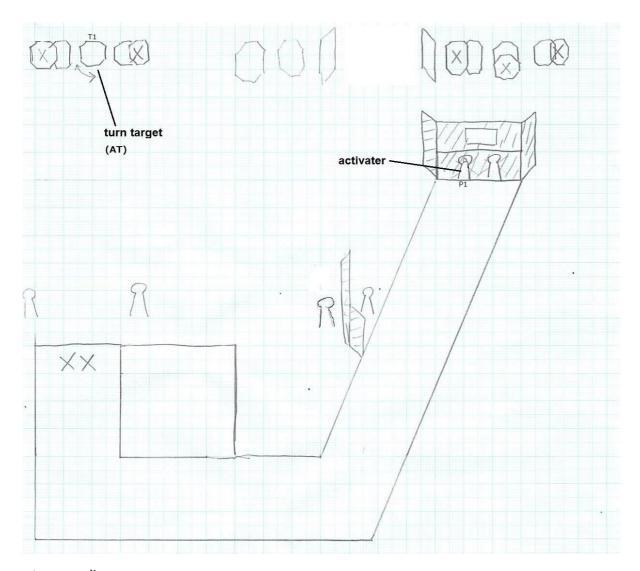

remark:

(1)turn target T1 is activated by P1.

(2)T1 will remain visible at rest.

type: medium

target: IPSC target 8 popper 2 plate 0 no shoot 2

number of projectiles to be scored: 18 projectile / 90

gun in ready condition: holster

start positron: anywhere inside the fault line, facing down range , natural standby

type: short

target: IPSC target 1 popper 4 plate 4 no shoot 5

number of projectiles to be scored: 10 projectile / 50

gun in ready condition: holster