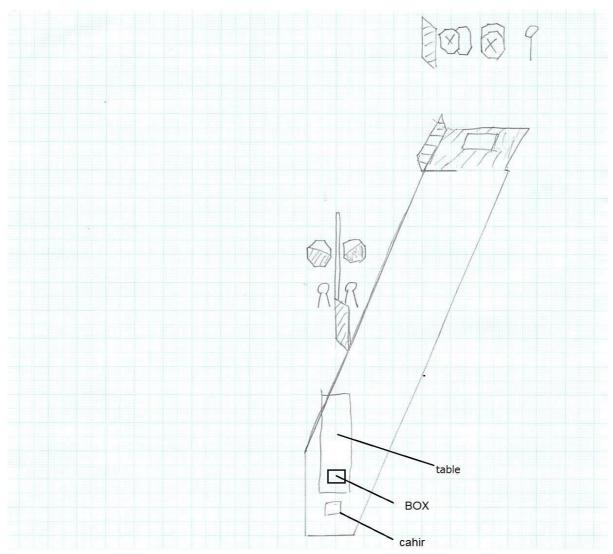

type: short

target:
IPSC target 4
popper 2
plate 1
no shoot 2

number of projectiles to be scored: 11 projectile / 55

gun in ready condition: magazine no inserted, chamber no loaded, gun in the box, all magazines on the table to be used

start positron: sit on the chair, facing down range, both hands on lap

timer start: audible

procedure: after signal, engage all targets visible from within the designated area.

type: medium

target:
IPSC target 8
popper 6
plate 0
no shoot 5