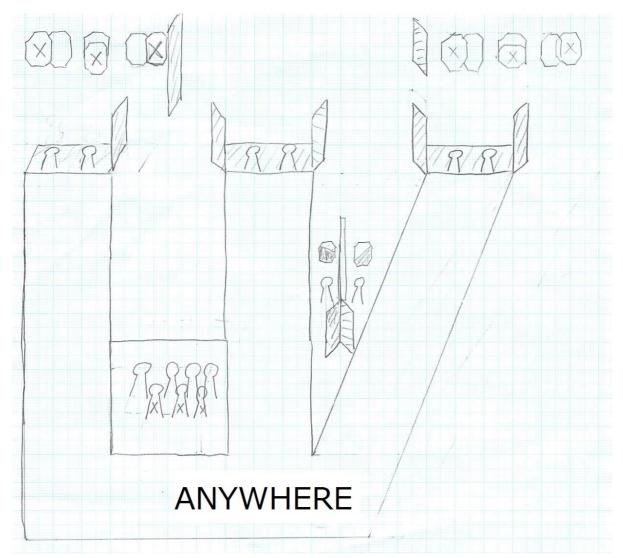

type: long

target: IPSC target 8 popper 12 plate 0 no shoot 9

number of projectiles to be scored: 28 projectile / 140

gun in ready condition: holster

start positron: anywhere inside the fault line, facing down range, natural standby

timer start: audible

procedure: after signal, engage all targets visible from within the designated area.

type: short

target:
IPSC target 3
popper 1
plate 2
no shoot 2

number of projectiles to be scored: 9 projectile / 45